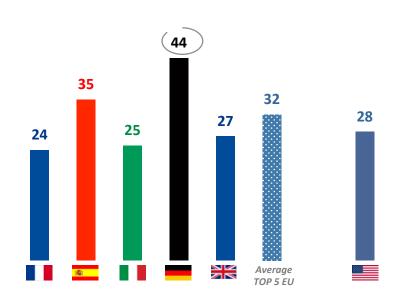

## PROPORTION BY COUNTRY OF VICTIMS OF AT LEAST "one form of sexual aggression"

**QUESTION:** Have you ever experienced any of these situations in the street? Victims during their lifetime Victims during the past 12 months 48 UNITED KINGDOM 18 **UNITED STATES GERMANY FRANCE ITALY** 

#### TOTAL PROPORTION OF WOMEN WHO HAVE ALREADY ENCOUNTERED AT LEAST ONE SITUATION

IN TOTAL, 44% OF GERMAN WOMEN HAVE BEEN THE VICTIM OF AT LEAST ONE FORM OF SEXUAL ATTACK OR AGGRESSION IN THE STREET IN THE PAST TWELVE MONTHS