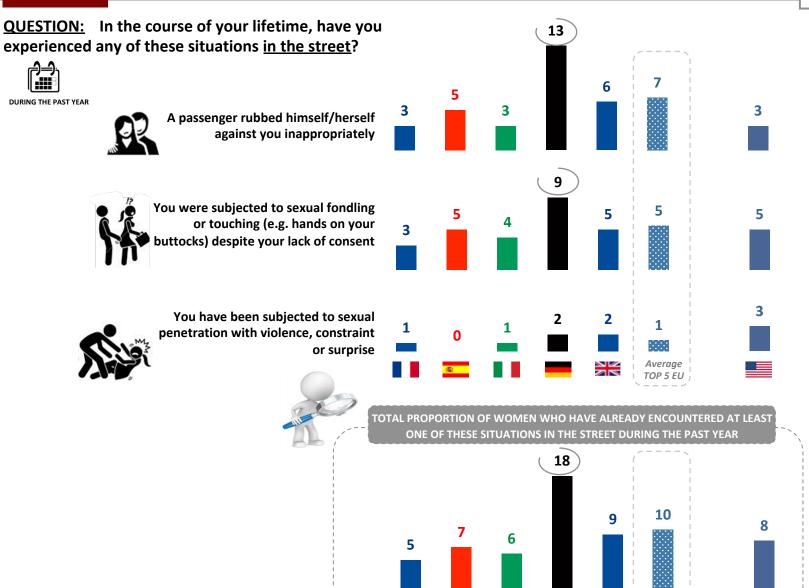

## A.5 How many women have been the victims of sexual aggression in the street?

## PROPORTION OF WOMEN VICTIMS OF A FORM OF SEXUAL AGGRESSION "DURING THEIR LIFETIME"

## PROPORTION BY COUNTRY OF VICTIMS OF AT LEAST "one form of sexual aggression"

**QUESTION:** Have you ever experienced any of these situations in the street? Victims during their lifetime Victims during the past 12 months 48 UNITED KINGDOM 18 **UNITED STATES GERMANY FRANCE ITALY** 

A passenger rubbed himself/herself against you inappropriately

You have been subjected to sexual fondling or touching (e.g. hands on your buttocks)

You have been subjected to sexual penetration with violence, constraint or surprise

#### TOTAL PROPORTION OF WOMEN WHO HAVE ALREADY ENCOUNTERED AT LEAST ONE SITUATION

IN TOTAL, 44% OF GERMAN WOMEN HAVE BEEN THE VICTIM OF AT LEAST ONE FORM OF SEXUAL ATTACK OR AGGRESSION IN THE STREET IN THE PAST TWELVE MONTHS