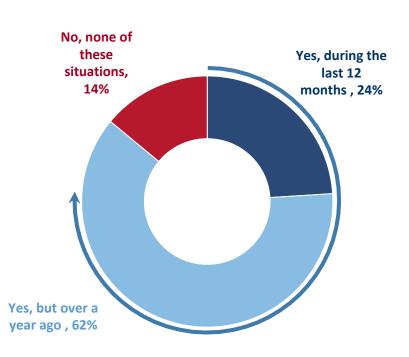

You have been subjected to sexual penetration with violence, constraint or surprise

TOTAL PROPORTION OF WOMEN WHO HAVE ALREADY **ENCOUNTERED AT LEAST ONE SITUATION** 

IN TOTAL, 86% OF FRENCH WOMEN HAVE BEEN **VICTIMS OF AT LEAST ONE FORM OF SEXUAL** ATTACK OR AGGRESSION IN THE STREET

#### The profile of French women victims of at least one form of sexual attack or aggression in the street "during the past 12 months"

**Note:** 60% of young people under 25 years of age have been victims of this <u>during the past 12 months</u>

As a reminder, the average found in all French women is **24%** 