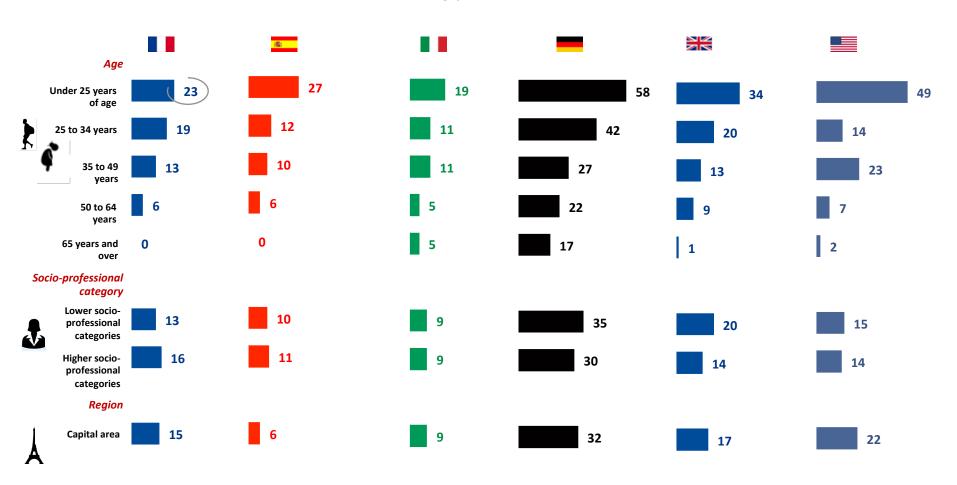

#### The profile of French women victims of at least one form of sexual attack or aggression in the street "during the past 12 months"

**Note:** 60% of young people under 25 years of age have been victims of this <u>during the past 12 months</u>

As a reminder, the average found in all French women is **24%** 