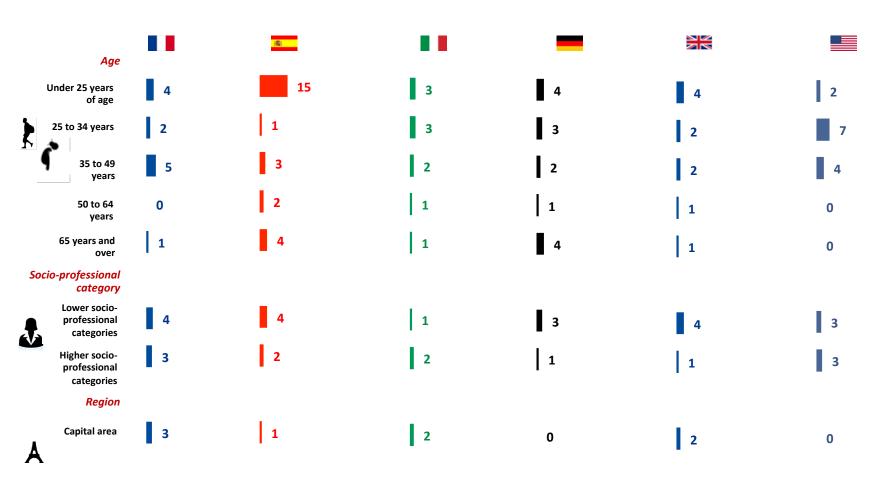

## The profile of women who have been victims of a form of sexual aggression in the street "during the past 12 months"

**Note:** 42% of young Germans aged under 25 have been victims of this <u>during the past 12 months</u>

As a reminder, the average found in all Germans is **18%** 