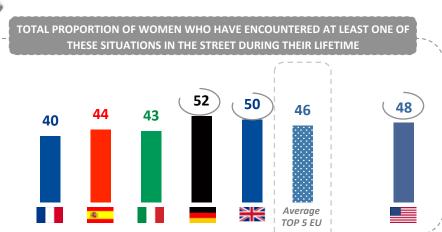

#### **QUESTION:** In the course of your lifetime, have you experienced any of these situations in the street?

TOTAL PROPORTION OF WOMEN WHO HAVE ENCOUNTERED AT LEAST ONE OF THESE SITUATIONS IN THE STREET DURING THEIR LIFETIME

59
55
44
56
57
Average TOP 5 EU