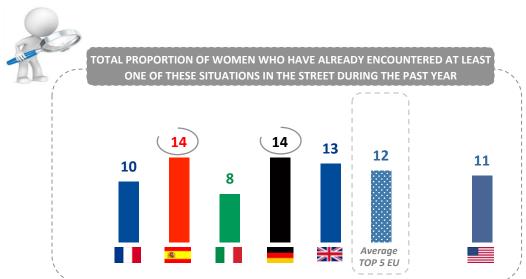

## PROPORTION OF WOMEN VICTIMS OF A FORM OF STREET HARASSMENT "DURING THE PAST 12 MONTHS"

#### **QUESTION:** And during the last twelve months, have you experienced any of these situations in the street?