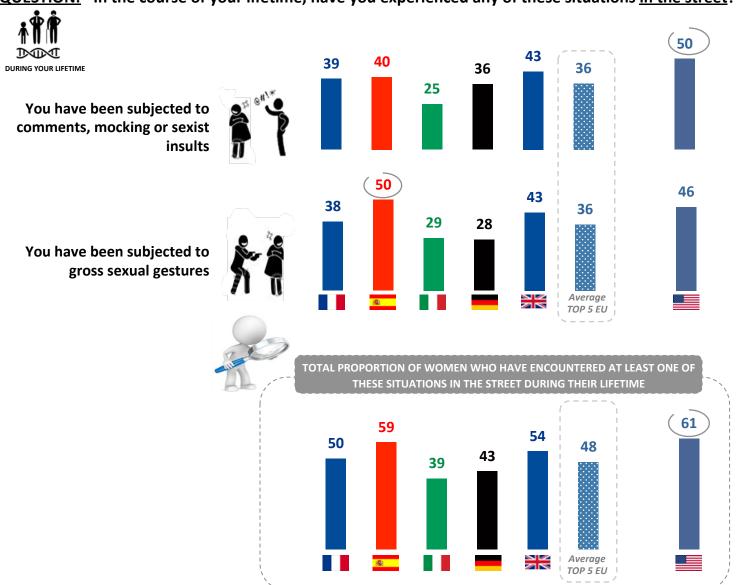

## PROPORTION OF WOMEN VICTIMS OF SEXIST OR SEXUAL INSULTS "DURING THEIR LIFETIME"

**QUESTION:** In the course of your lifetime, have you experienced any of these situations in the street?

#### **QUESTION:** In the course of your lifetime, have you experienced any of these situations in the street?

TOTAL PROPORTION OF WOMEN WHO HAVE ENCOUNTERED AT LEAST ONE OF THESE SITUATIONS IN THE STREET DURING THEIR LIFETIME

59
55
44
56
57
Average TOP 5 EU