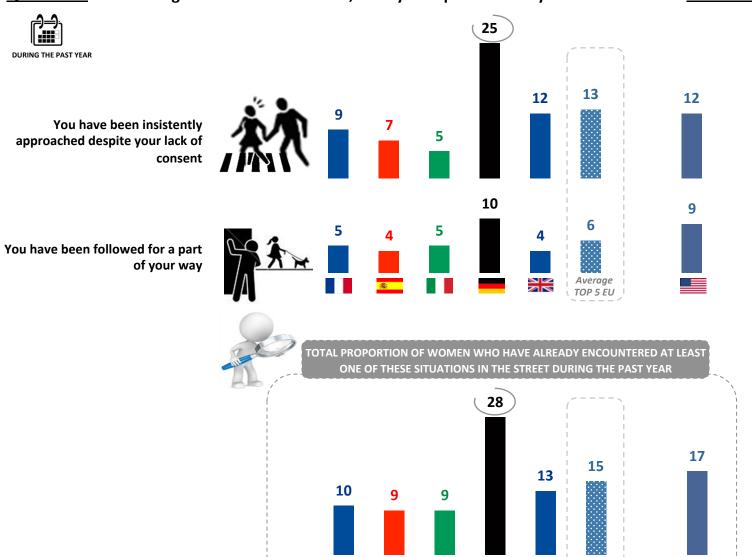

## PROPORTION OF WOMEN VICTIMS OF A FORM OF STREET HARASSMENT "DURING THE PAST 12 MONTHS"

#### **QUESTION:** And during the last twelve months, have you experienced any of these situations in the street?

## PROPORTION BY COUNTRY OF VICTIMS OF AT LEAST "one form of street harassment"