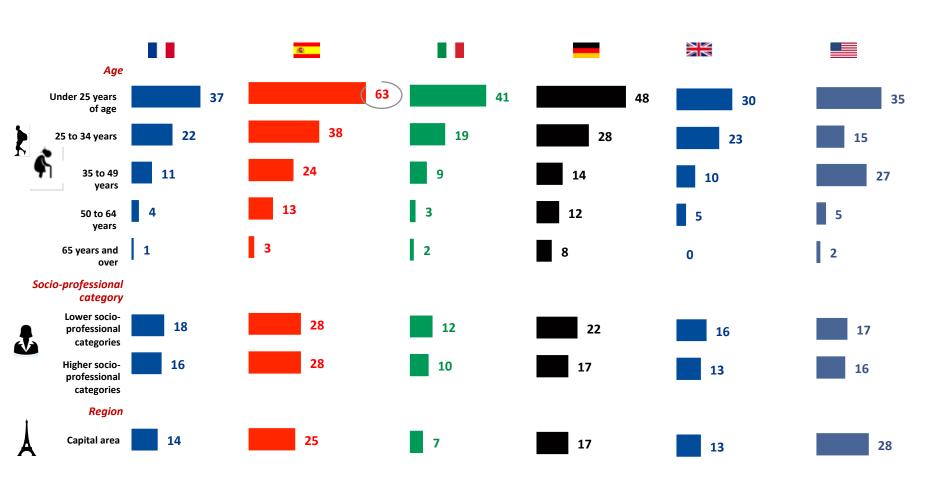

## The profile of women who have been the victims of whistling in the street "during the past 12 months"

**Note:** 63% of young Spanish women under 25 years of age have been victims <u>during the past 12 months</u>

As a reminder, the average found in all Spanish women is **23%** 