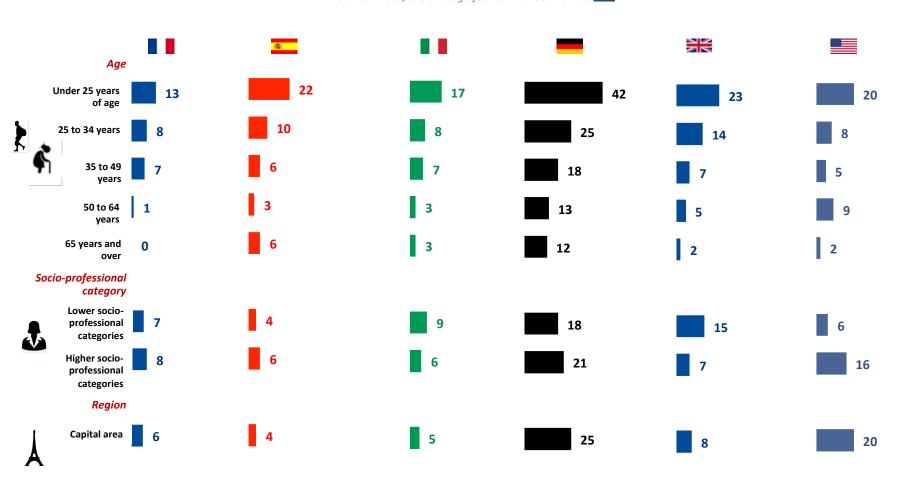

## The profile of women who have been victims of a form of sexual aggression in the street "during the past 12 months"

**Note:** 42% of young Germans aged under 25 have been victims of this <u>during the past 12 months</u>

As a reminder, the average found in all Germans is **18%** 