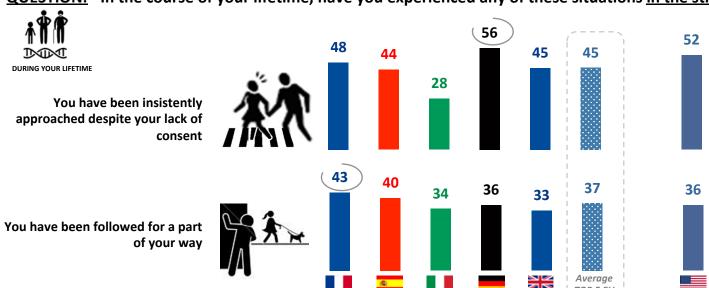

## PROPORTION OF WOMEN VICTIMS OF A FORM OF STREET HARASSMENT "DURING THEIR LIFETIME"

#### **QUESTION:** In the course of your lifetime, have you experienced any of these situations in the street?

TOTAL PROPORTION OF WOMEN WHO HAVE ENCOUNTERED AT LEAST ONE OF THESE SITUATIONS IN THE STREET DURING THEIR LIFETIME

59
55
44
56
57
Average TOP 5 EU