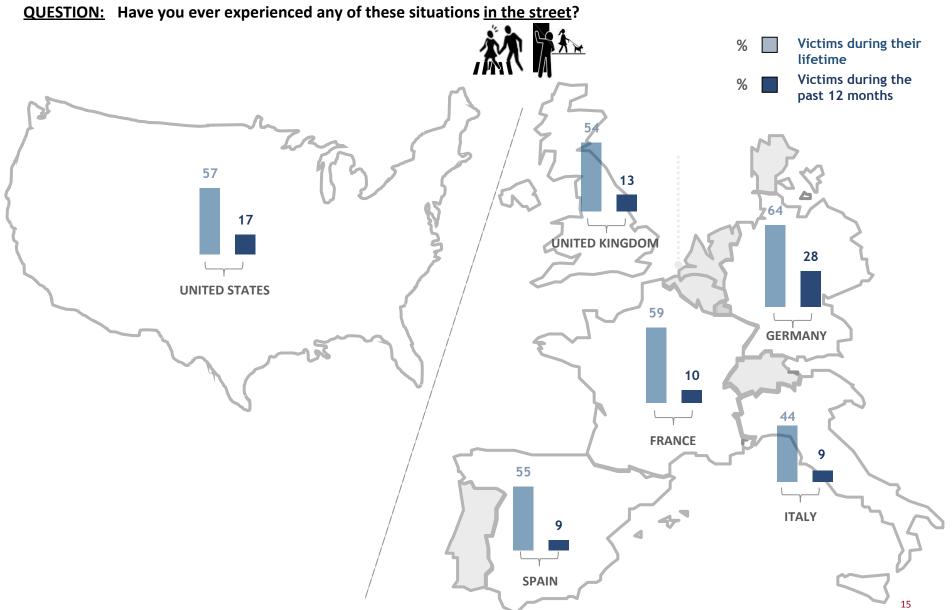

## PROPORTION OF VICTIMS OF INAPPROPRIATE BEHAVIOUR IN THE STREET

**QUESTION:** Have you personally experienced any of these situations in the street?

## How many women have already been victims of harassment in the street?

## PROPORTION OF WOMEN VICTIMS OF A FORM OF STREET HARASSMENT "DURING THEIR LIFETIME"