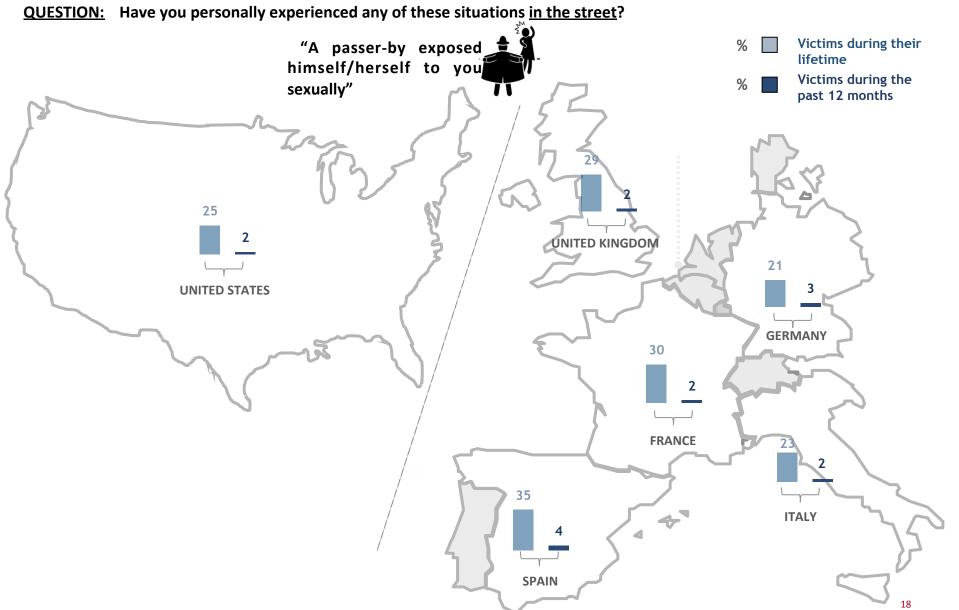

## How many women have been A.4 victims of exhibitionism in the street?

## PROPORTION BY COUNTRY OF VICTIMS OF EXHIBITIONISM

## The profile of women who have been victims of exhibitionism in the street "during the past 12 months"

**Note:** 15% of young Spanish women aged under 25 have been victims of this <u>during the past 12 months</u>

As a reminder, the average found in all Spanish women is <u>4%</u>