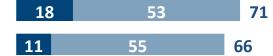

## A.5 How many women have been the victims of sexual aggression in the street?

## PROPORTION OF WOMEN VICTIMS OF A FORM OF SEXUAL AGGRESSION "DURING THEIR LIFETIME"

## PROPORTION OF WOMEN VICTIMS OF A FORM OF SEXUAL AGGRESSION "DURING THE PAST 12 MONTHS"

## PROPORTION BY COUNTRY OF VICTIMS OF AT LEAST "one form of sexual aggression"

**QUESTION:** Have you ever experienced any of these situations in the street? Victims during their lifetime Victims during the past 12 months 48 UNITED KINGDOM 18 **UNITED STATES GERMANY FRANCE ITALY** 

**SPAIN** 