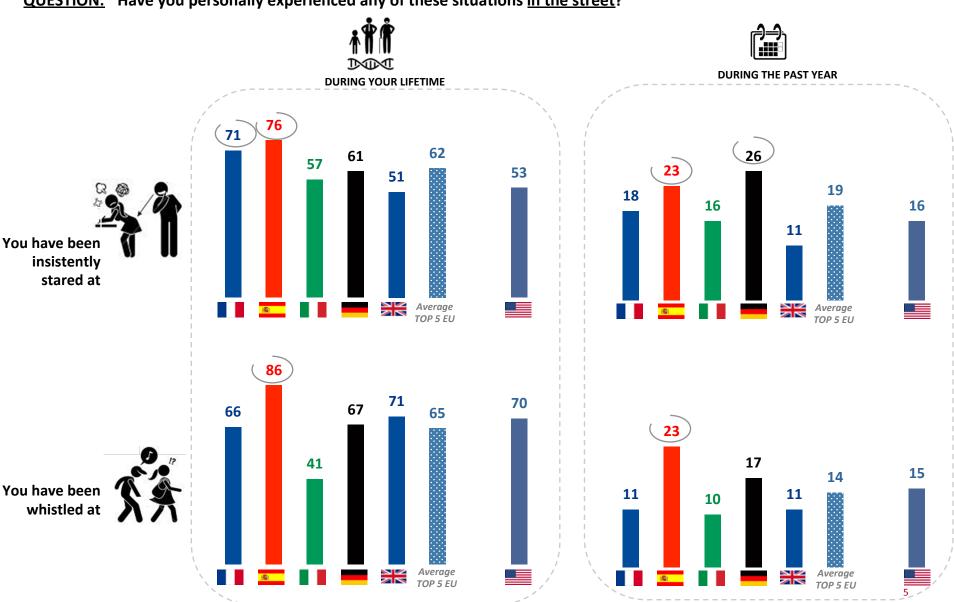

## OVERVIEW OF THE DIFFERENT TYPES OF SEXIST AND SEXUAL VIOLENCE IN EUROPE AND THE UNITED STATES

How many women have already been subjected to A. 1 inappropriate behaviour in the street?

## PROPORTION OF VICTIMS OF INAPPROPRIATE BEHAVIOUR IN THE STREET

**QUESTION:** Have you personally experienced any of these situations in the street?