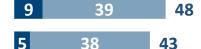

## A.5 How many women have been the victims of sexual aggression in the street?

## PROPORTION OF WOMEN VICTIMS OF A FORM OF SEXUAL AGGRESSION "DURING THEIR LIFETIME"

## PROPORTION OF WOMEN VICTIMS OF A FORM OF SEXUAL AGGRESSION "DURING THE PAST 12 MONTHS"

## PROPORTION BY COUNTRY OF VICTIMS OF AT LEAST "one form of sexual aggression"

**QUESTION:** Have you ever experienced any of these situations in the street? Victims during their lifetime Victims during the past 12 months 48 UNITED KINGDOM 18 **UNITED STATES GERMANY FRANCE ITALY** 

**SPAIN** 