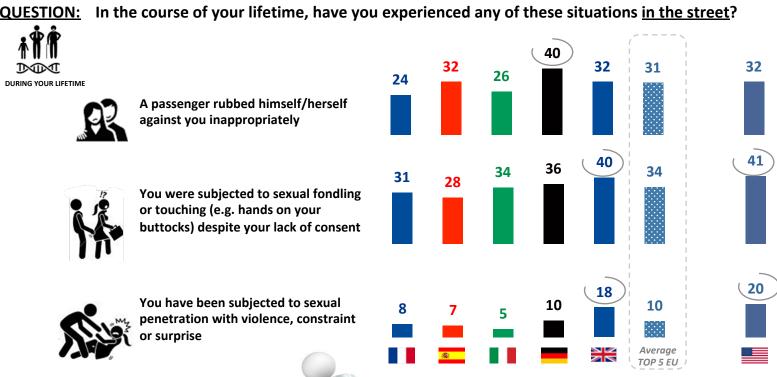

## A.5 How many women have been the victims of sexual aggression in the street?

## PROPORTION OF WOMEN VICTIMS OF A FORM OF SEXUAL AGGRESSION "DURING THEIR LIFETIME"

## PROPORTION OF WOMEN VICTIMS OF A FORM OF SEXUAL AGGRESSION "DURING THE PAST 12 MONTHS"

## PROPORTION BY COUNTRY OF VICTIMS OF AT LEAST "one form of sexual aggression"

**QUESTION:** Have you ever experienced any of these situations in the street? Victims during their lifetime Victims during the past 12 months 48 UNITED KINGDOM 18 **UNITED STATES GERMANY FRANCE ITALY** 

**SPAIN** 