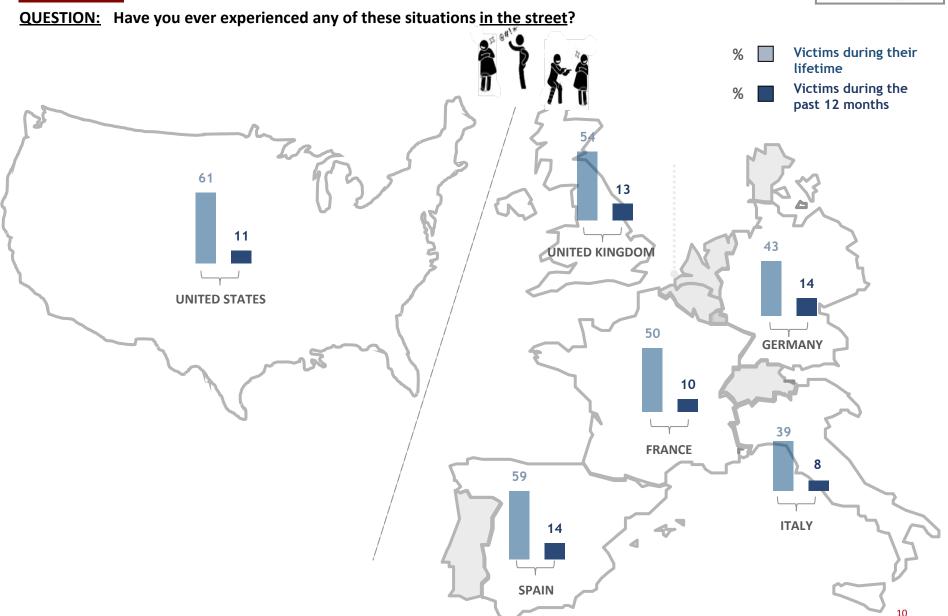

## OVERVIEW OF THE DIFFERENT TYPES OF SEXIST AND SEXUAL VIOLENCE IN EUROPE AND THE UNITED STATES

How many women have already been subjected to A. 1 inappropriate behaviour in the street?

## PROPORTION OF VICTIMS OF INAPPROPRIATE BEHAVIOUR IN THE STREET

**QUESTION:** Have you personally experienced any of these situations in the street?