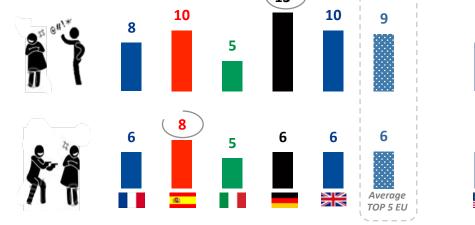

#### **QUESTION:** And during the last twelve months, have you experienced any of these situations in the street?

**DURING THE PAST YEAR** 

You have been subjected to comments, mocking or sexist insults

You have been subjected to gross sexual gestures