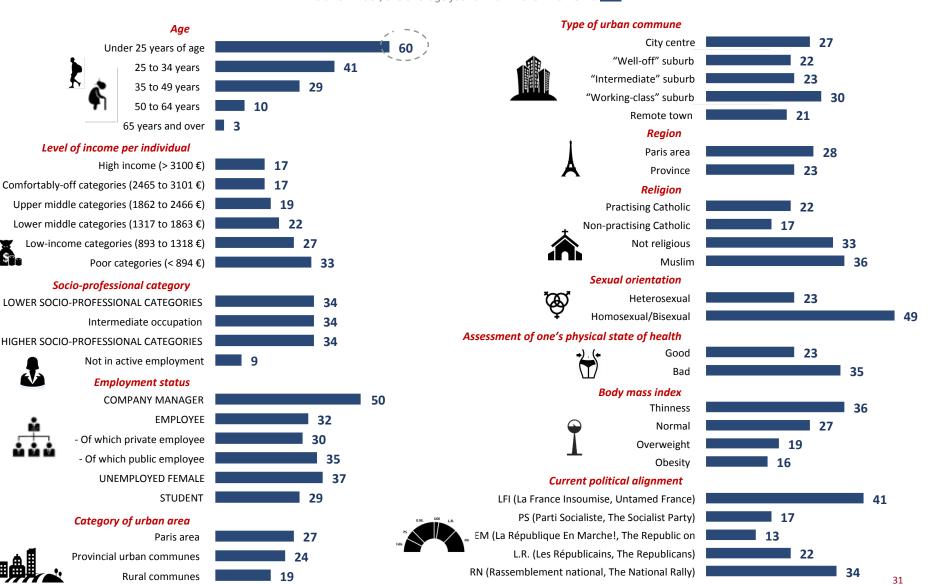

#### The profile of French women victims of at least one form of sexual attack or aggression in the street "during the past 12 months"

**Note:** 60% of young people under 25 years of age have been victims of this <u>during the past 12 months</u>

As a reminder, the average found in all French women is **24%** 